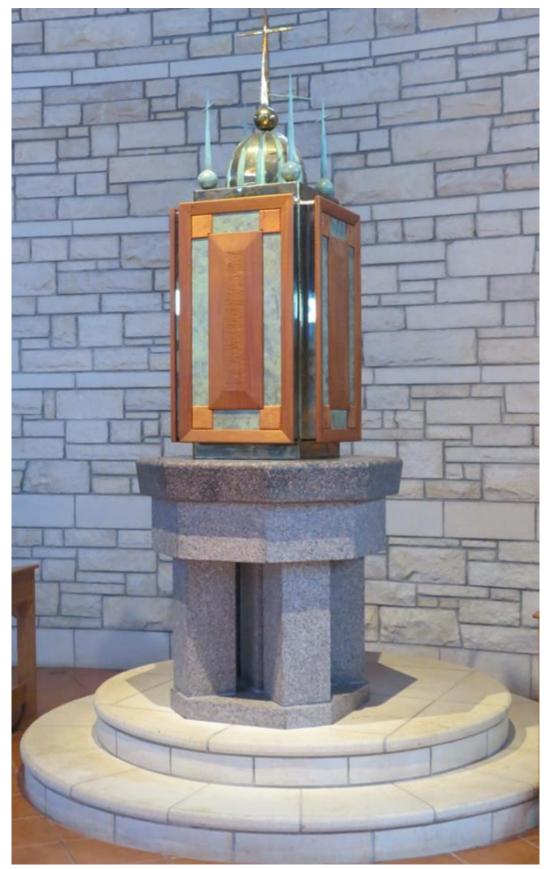

Joyful Catholic Families

## I FOUND IT! BINGO call cards

**Items Found in a Catholic Church** 

These cards print well in color or black and white.

©Joyful Catholic Families 2018 joyfulcatholicfamilies.com

#### Chalice



#### Paten



## Corporal



#### Altar



#### Ambo



#### **Paschal Candle**



#### **Processional Crucifix**



#### Statue



#### **Station of the Cross**



#### Purificator



#### Cruet



#### Bells



#### Monstrance



#### Tabernacle



joyfulCatholiCfamilies.com

#### **Sanctuary Lamp**



## **Book of the Gospels**



#### Lectionary





#### Priest



#### **Altar Servers**



joyfulCatholiCfamilies.com

#### Lector



## Extraordinary Minister of Holy Communion



## Ambry



### **Baptismal Font**



#### **Presider's Chair**



#### Chasuble



#### Stole



#### **Alb & Cincture**



What color of vestments do priests wear on Good Friday and the feast days of martyrs?

## Red

Red is also worn on Palm Sunday and Pentecost Sunday.

## What color of vestments do priests wear during Ordinary Time?

## Green

## What color of vestments do priests wear during the Easter Season?

# White

White is also worn during the Christmas season, for celebrations of Mary, and some other feast days, i.e. Birth of John the Baptist