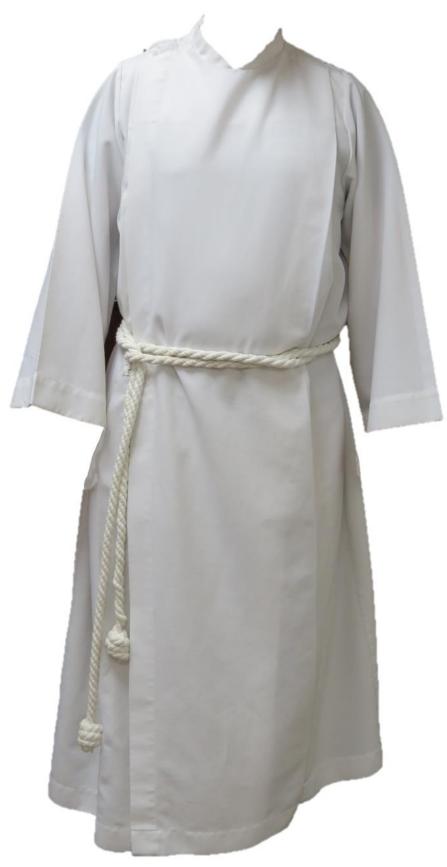

#### **Alb & Cincture**

What color of vestments do priests wear on Good Friday and the feast days of martyrs?