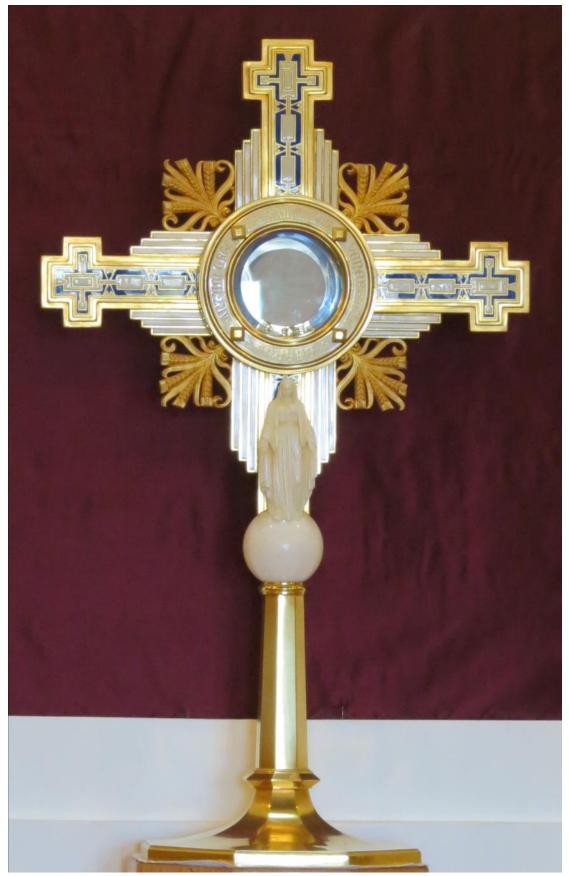

Joyful Catholic Families

## I FOUND IT! BINGO call cards

**Items Found in a Catholic Church** 

These cards print well in color or black and white.

©Joyful Catholic Families 2018 joyfulcatholicfamilies.com

#### Chalice



#### Paten



## Corporal



#### Altar



#### Ambo



#### **Paschal Candle**



#### **Processional Crucifix**



#### Statue



#### **Station of the Cross**



#### Purificator



#### Cruet



#### Bells



#### Monstrance



#### Tabernacle



joyfulCatholiCfamilies.com

#### **Sanctuary Lamp**



## **Book of the Gospels**



#### Lectionary





#### Priest



#### **Altar Servers**



joyfulCatholiCfamilies.com

#### Lector



## Extraordinary Minister of Holy Communion



## Ambry



### **Baptismal Font**



#### **Presider's Chair**



#### Chasuble



#### Stole



#### **Alb & Cincture**



What color of vestments do priests wear on Good Friday and the feast days of martyrs?

## Red

Red is also worn on Palm Sunday and Pentecost Sunday.

## What color of vestments do priests wear during Ordinary Time?

## Green

## What color of vestments do priests wear during the Easter Season?

# White

White is also worn during the Christmas season, for celebrations of Mary, and some other feast days, i.e. Birth