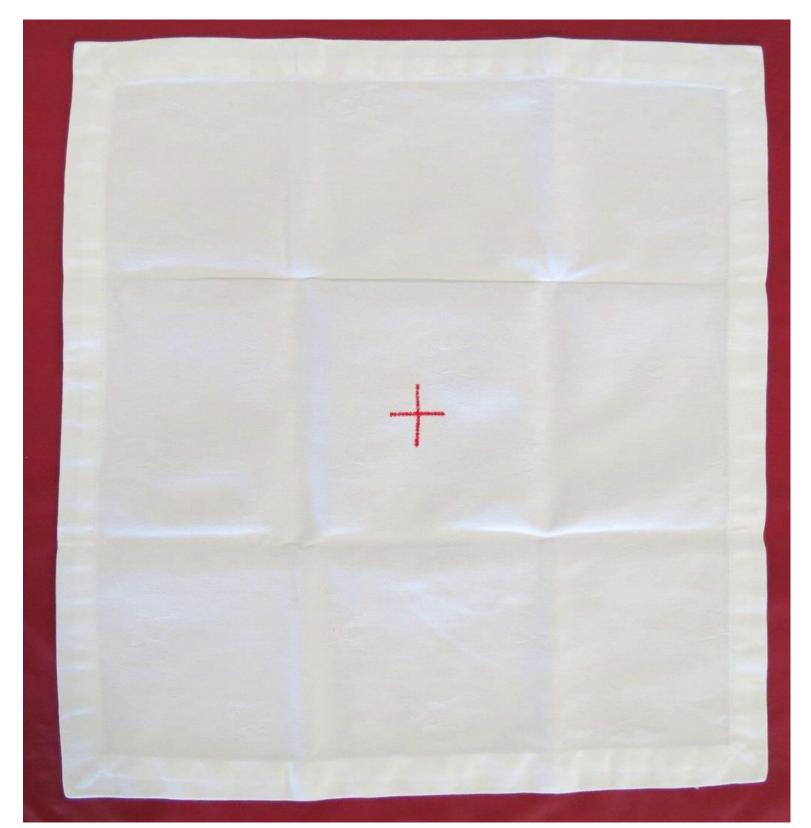

Joyful Catholic Families

## I FOUND IT! BINGO call cards

**Items Found in a Catholic Church** 

These cards print well in color or black and white.

©Joyful Catholic Families 2018 joyfulcatholicfamilies.com

#### Chalice



#### Paten



## Corporal



#### Altar



#### Ambo



#### **Paschal Candle**



#### **Processional Crucifix**



#### Statue



#### **Station of the Cross**



#### Purificator



#### Cruet



#### Bells



#### Monstrance



#### Tabernacle



joyfulCatholiCfamilies.com

#### **Sanctuary Lamp**



## **Book of the Gospels**



#### Lectionary





#### Priest



#### **Altar Servers**



joyfulCatholiCfamilies.com

#### Lector



## Extraordinary Minister of Holy Communion



## Ambry



### **Baptismal Font**



#### **Presider's Chair**



#### Chasuble



#### Stole



#### **Alb & Cincture**



What color of vestments do priests wear on Good Friday and the feast days of martyrs?

## Red

Red is also worn on Palm Sunday and Pentecost Sunday.

## What color of vestments do priests wear during Ordinary Time?