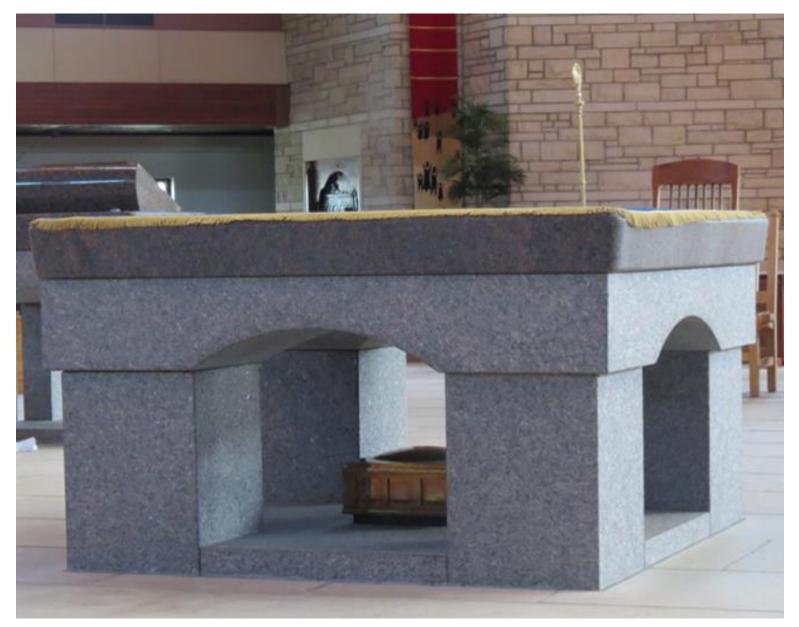

Joyful Catholic Families

## I FOUND IT! BINGO call cards

**Items Found in a Catholic Church** 

These cards print well in color or black and white.

©Joyful Catholic Families 2018 joyfulcatholicfamilies.com

#### Chalice



#### Paten



## Corporal



#### Altar



#### Ambo



#### **Paschal Candle**



#### **Processional Crucifix**



#### Statue



#### **Station of the Cross**



#### Purificator



#### Cruet



#### Bells



#### Monstrance



#### Tabernacle



joyfulCatholiCfamilies.com

#### **Sanctuary Lamp**



## **Book of the Gospels**



#### Lectionary





#### Priest



#### **Altar Servers**



joyfulCatholiCfamilies.com

#### Lector



## Extraordinary Minister of Holy Communion



## Ambry



### **Baptismal Font**



#### **Presider's Chair**



#### Chasuble



#### Stole



#### **Alb & Cincture**



What color of vestments do priests wear on Good Friday and the feast days of martyrs?

## Red

Red is also worn on Palm Sunday and Pentecost Sunday.

## What color of vestments do priests wear during Ordinary Time?

## Green

##