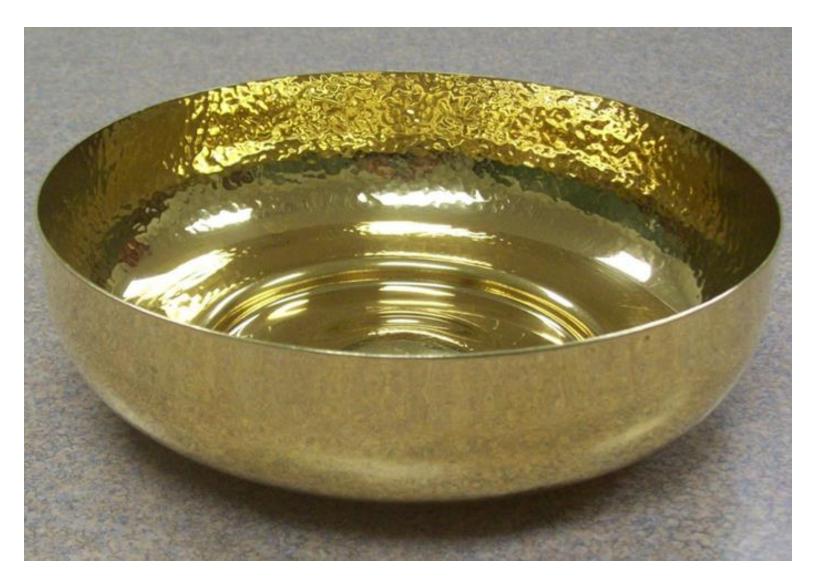

Joyful Catholic Families

## I FOUND IT! BINGO call cards

**Items Found in a Catholic Church** 

These cards print well in color or black and white.

©Joyful Catholic Families 2018 joyfulcatholicfamilies.com

#### Chalice



#### Paten



## Corporal



#### Altar



#### Ambo



#### **Paschal Candle**



#### **Processional Crucifix**



#### Statue



#### **Station of the Cross**



#### Purificator



#### Cruet



#### Bells



#### Monstrance



#### Tabernacle



joyfulCatholiCfamilies.com

#### **Sanctuary Lamp**



## **Book of the Gospels**



#### Lectionary





#### Priest



#### **Altar Servers**



joyfulCatholiCfamilies.com

#### Lector



## Extraordinary Minister of Holy Communion



## Ambry



### **Baptismal Font**



#### **Presider's Chair**



#### Chasuble



#### Stole



#### **Alb & Cincture**



What color of vestments do priests wear on Good Friday and the feast days of martyrs?

## Red

Red is also worn on Palm Sunday and Pentecost Sunday.

## What color of vestments do priests wear during