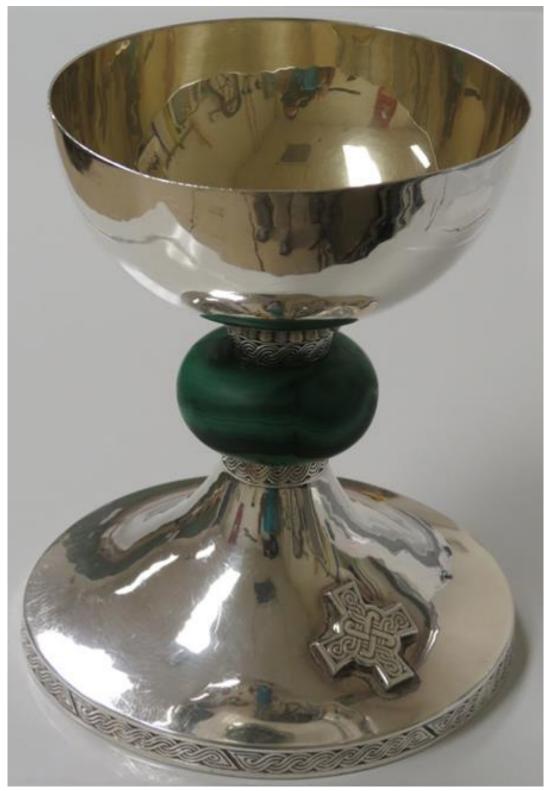

Joyful Catholic Families

## I FOUND IT! BINGO call cards

**Items Found in a Catholic Church** 

These cards print well in color or black and white.

©Joyful Catholic Families 2018 joyfulcatholicfamilies.com

#### Chalice



#### Paten



## Corporal



#### Altar



#### Ambo



#### **Paschal Candle**



#### **Processional Crucifix**



#### Statue



#### **Station of the Cross**



#### Purificator



#### Cruet



#### Bells



#### Monstrance



#### Tabernacle



joyfulCatholiCfamilies.com

#### **Sanctuary Lamp**



## **Book of the Gospels**



#### Lectionary





#### Priest



#### **Altar Servers**



joyfulCatholiCfamilies.com

#### Lector



## Extraordinary Minister of Holy Communion



## Ambry



### **Baptismal Font**



#### **Presider's Chair**



#### Chasuble



#### Stole



#### **Alb & Cincture**



What color of vestments do priests wear on Good Friday and the feast days of martyrs?

## Red

Red is also worn on Palm Sunday and Pentecost Sunday.

## What color of vestments do pries