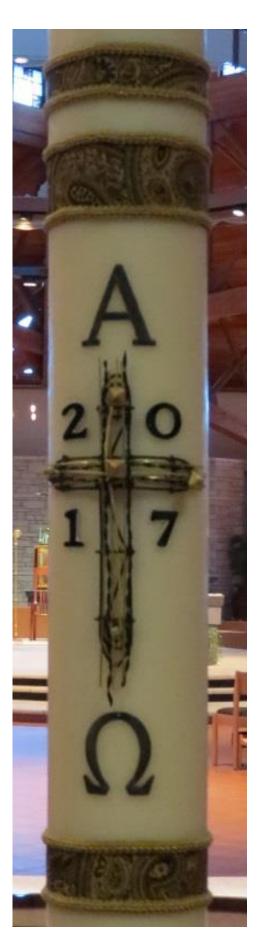

Joyful Catholic Families

## I FOUND IT! BINGO call cards

**Items Found in a Catholic Church** 

These cards print well in color or black and white.

©Joyful Catholic Families 2018 joyfulcatholicfamilies.com

#### Chalice



#### Paten



## Corporal



#### Altar



#### Ambo



#### **Paschal Candle**



#### **Processional Crucifix**



#### Statue



#### **Station of the Cross**



#### Purificator



#### Cruet



#### Bells



#### Monstrance



#### Tabernacle



joyfulCatholiCfamilies.com

#### **Sanctuary Lamp**



## **Book of the Gospels**



#### Lectionary





#### Priest



#### **Altar Servers**



joyfulCatholiCfamilies.com

#### Lector



## Extraordinary Minister of Holy Communion



## Ambry



### **Baptismal Font**



#### **Presider's Chair**



#### Chasuble



#### Stole



#### **Alb & Cincture**



What color of vestments do priests wear on Good Friday and the feast days of martyrs?

## Red

Red is also worn on Palm Sunday and Pentecost Sunday.

## What color of vestments do priests wear during Ordinary Time?

## Green

## What color of vestments do priests wear