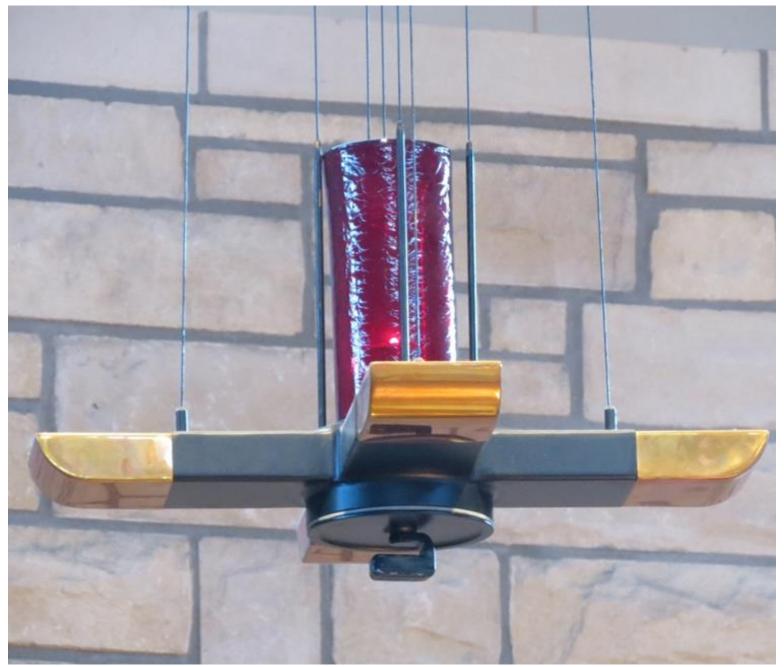

Joyful Catholic Families

## I FOUND IT! BINGO call cards

**Items Found in a Catholic Church** 

These cards print well in color or black and white.

©Joyful Catholic Families 2018 joyfulcatholicfamilies.com

#### Chalice



#### Paten



## Corporal



#### Altar



#### Ambo



#### **Paschal Candle**



#### **Processional Crucifix**



#### Statue



#### **Station of the Cross**



#### Purificator



#### Cruet



#### Bells



#### Monstrance



#### Tabernacle



joyfulCatholiCfamilies.com

#### **Sanctuary Lamp**



## **Book of the Gospels**



#### Lectionary





#### Priest



#### **Altar Servers**



joyfulCatholiCfamilies.com

#### Lector



## Extraordinary Minister of Holy Communion



## Ambry



### **Baptismal Font**



#### **Presider's Chair**



#### Chasuble



#### Stole



#### **Alb & Cincture**



What color of vestments do priests wear on Good Friday and the feast days of martyrs?

## Red

Red is also worn on Palm Sunday and Pentecost Sunday.

## What color of vestments do priests wear during Ordinary Time?

## Green

## What color of vestments do priests wear during the Easter Season?

# White

White is also worn during the Christmas season, for celebrations of Mary, and some other feast days, i.e. Birth of John the Baptist.

## What color of vestments do priests wear during th