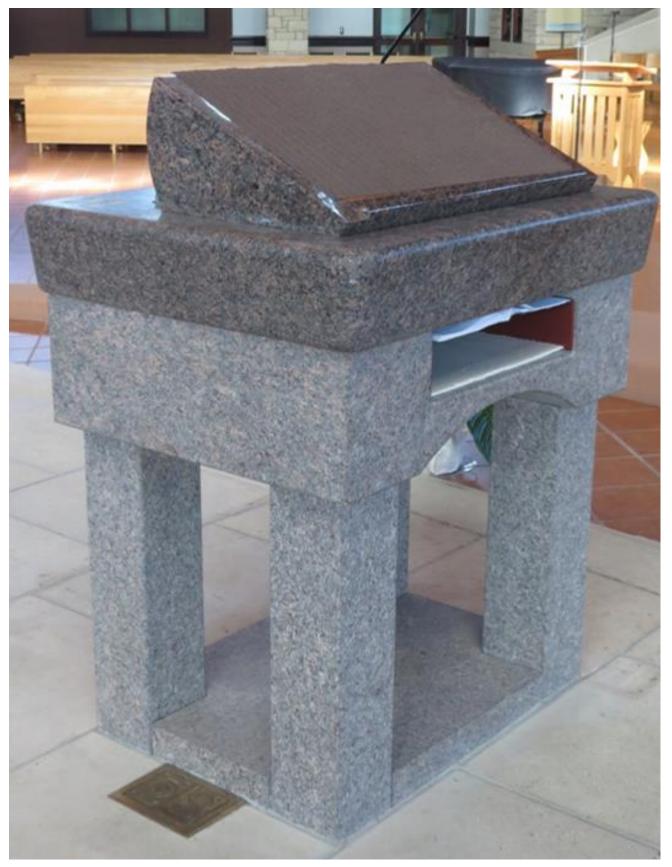

Joyful Catholic Families

## I FOUND IT! BINGO call cards

**Items Found in a Catholic Church** 

These cards print well in color or black and white.

©Joyful Catholic Families 2018 joyfulcatholicfamilies.com

#### Chalice



#### Paten



## Corporal



#### Altar



#### Ambo



#### **Paschal Candle**



#### **Processional Crucifix**



#### Statue



#### **Station of the Cross**



#### Purificator



#### Cruet



#### Bells



#### Monstrance



#### Tabernacle



joyfulCatholiCfamilies.com

#### **Sanctuary Lamp**



## **Book of the Gospels**



#### Lectionary





#### Priest



#### **Altar Servers**



joyfulCatholiCfamilies.com

#### Lector



## Extraordinary Minister of Holy Communion



## Ambry



### **Baptismal Font**



#### **Presider's Chair**



#### Chasuble



#### Stole



#### **Alb & Cincture**



What color of vestments do priests wear on Good Friday and the feast days of martyrs?

## Red

Red is also worn on Palm Sunday and Pentecost Sunday.

## What color of vestments do priests wear during Ordinary Time?

## Green

## What color o