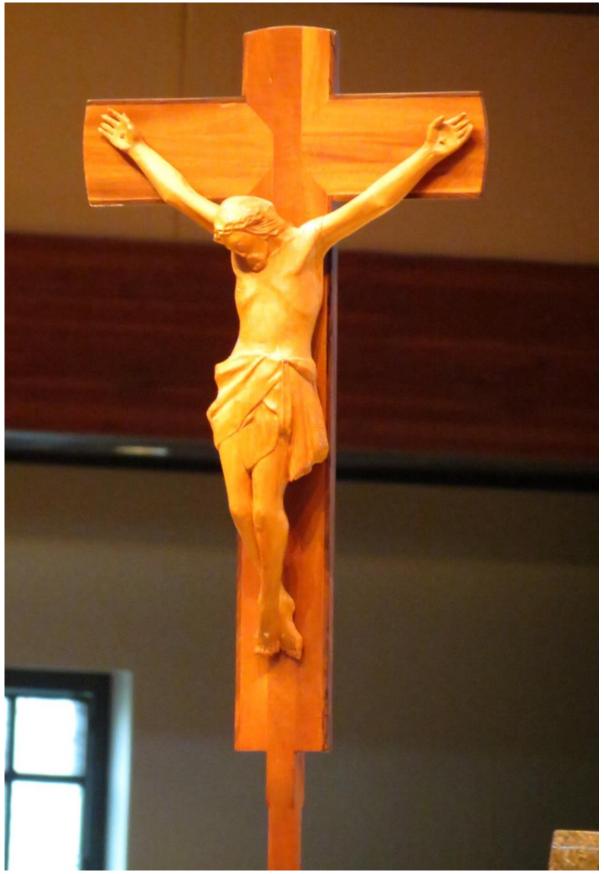

Joyful Catholic Families

## I FOUND IT! BINGO call cards

**Items Found in a Catholic Church** 

These cards print well in color or black and white.

©Joyful Catholic Families 2018 joyfulcatholicfamilies.com

#### Chalice



#### Paten



## Corporal



#### Altar



#### Ambo



#### **Paschal Candle**



#### **Processional Crucifix**



#### Statue



#### **Station of the Cross**



#### Purificator



#### Cruet



#### Bells



#### Monstrance



#### Tabernacle



joyfulCatholiCfamilies.com

#### **Sanctuary Lamp**



## **Book of the Gospels**



#### Lectionary





#### Priest



#### **Altar Servers**



joyfulCatholiCfamilies.com

#### Lector



## Extraordinary Minister of Holy Communion



## Ambry



### **Baptismal Font**



#### **Presider's Chair**



#### Chasuble



#### Stole



#### **Alb & Cincture**



What color of vestments do priests wear on Good Friday and the feast days of martyrs?

## Red

Red is also worn on Palm Sunday and Pentecost Sunday.

## What color of vestments do priests wear during Ordinary Time?

## Green

## What color of vestments do priests wear during the Easter Season?

# Whit