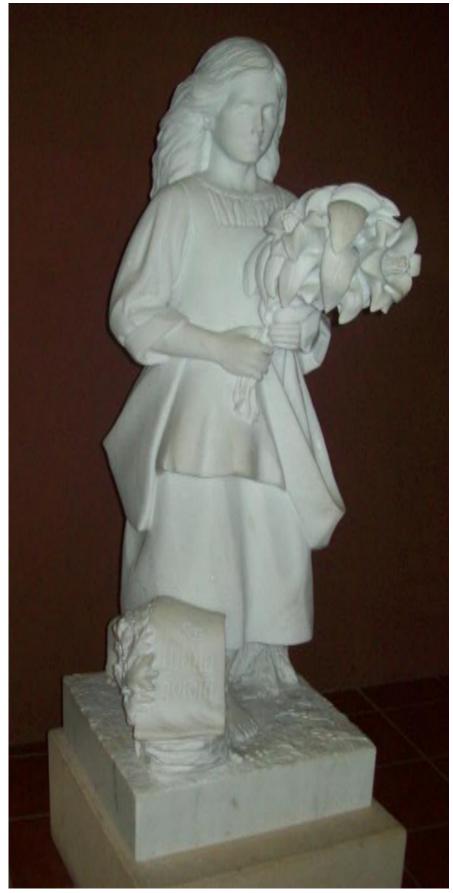

Joyful Catholic Families

## I FOUND IT! BINGO call cards

**Items Found in a Catholic Church** 

These cards print well in color or black and white.

©Joyful Catholic Families 2018 joyfulcatholicfamilies.com

#### Chalice



#### Paten



## Corporal



#### Altar



#### Ambo



#### **Paschal Candle**



#### **Processional Crucifix**



#### Statue



#### **Station of the Cross**



#### Purificator



#### Cruet



#### Bells



#### Monstrance



#### Tabernacle



joyfulCatholiCfamilies.com

#### **Sanctuary Lamp**



## **Book of the Gospels**



#### Lectionary





#### Priest



#### **Altar Servers**



joyfulCatholiCfamilies.com

#### Lector



## Extraordinary Minister of Holy Communion



## Ambry



### **Baptismal Font**



#### **Presider's Chair**



#### Chasuble



#### Stole



#### **Alb & Cincture**



What color of vestments do priests wear on Good Friday and the feast days of martyrs?

## Red

Red is also worn on Palm Sunday and Pentecost Sunday.

## What color of vestments do priests wear during Ordinary Time?

## Green

## What color of vestments do priests wear during the Easter Season?

# White

White is als