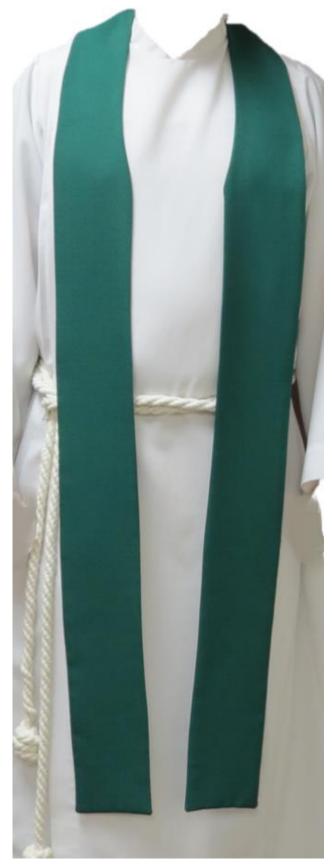

holic Families

## I FOUND IT! BINGO call cards

**Items Found in a Catholic Church** 

These cards print well in color or black and white.

©Joyful Catholic Families 2018 joyfulcatholicfamilies.com

#### Chalice



#### Paten



## Corporal



#### Altar



#### Ambo



#### **Paschal Candle**



#### **Processional Crucifix**



#### Statue



#### **Station of the Cross**



#### Purificator



#### Cruet



#### Bells



#### Monstrance



#### Tabernacle



joyfulCatholiCfamilies.com

#### **Sanctuary Lamp**



## **Book of the Gospels**



#### Lectionary





#### Priest



#### **Altar Servers**



joyfulCatholiCfamilies.com

#### Lector



## Extraordinary Minister of Holy Communion



## Ambry



### **Baptismal Font**



#### **Presider's Chair**



#### Chasuble



#### Stole



#### **Alb & Cincture**



What color of vestments do priests wear on Good Friday and the feast days of martyrs?

## Red

Red is also worn on Palm Sunday and Pentecost Sunday.

## What color of vestments do priests wear during Ordinary Time?

## Green

## What color of vestments do priests wear during the Easter Season?

# White

White is also worn during the Christmas season, for celebrations of Mary, and some other feast days, i.e. Birth of John the Baptist.

## What color of vestments do priests wear during the Lenten season?

# Purple

Purple is also worn during Advent.