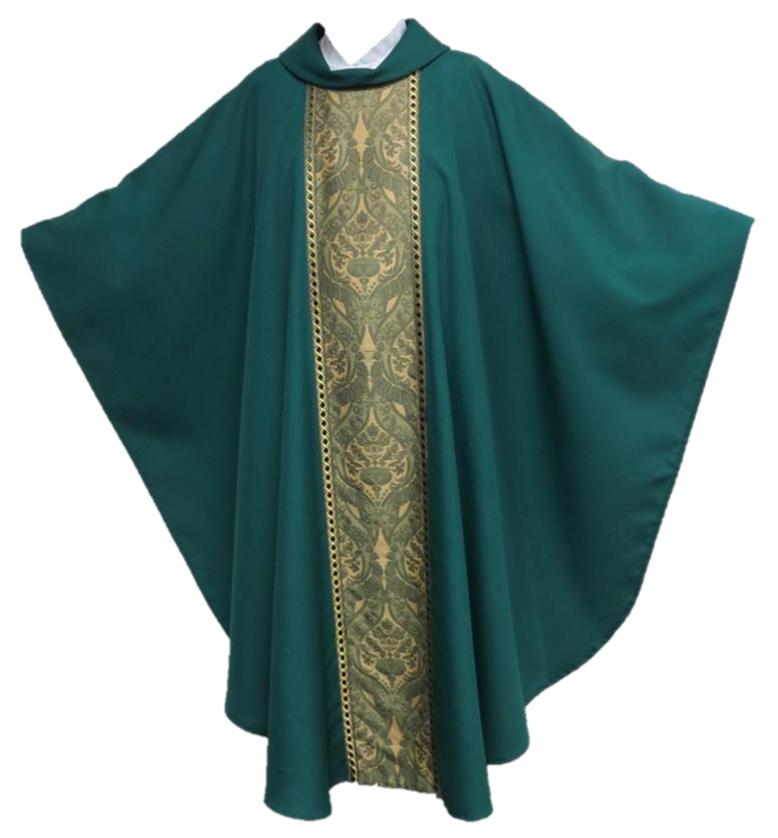

Joyful Catholic Families

## I FOUND IT! BINGO call cards

**Items Found in a Catholic Church** 

These cards print well in color or black and white.

©Joyful Catholic Families 2018 joyfulcatholicfamilies.com

#### Chalice



#### Paten



## Corporal



#### Altar



#### Ambo



#### **Paschal Candle**



#### **Processional Crucifix**



#### Statue



#### **Station of the Cross**



#### Purificator



#### Cruet



#### Bells



#### Monstrance



#### Tabernacle



joyfulCatholiCfamilies.com

#### **Sanctuary Lamp**



## **Book of the Gospels**



#### Lectionary





#### Priest



#### **Altar Servers**



joyfulCatholiCfamilies.com

#### Lector



## Extraordinary Minister of Holy Communion



## Ambry



### **Baptismal Font**



#### **Presider's Chair**



#### Chasuble



#### Stole



#### **Alb & Cincture**



What color of vestments do priests wear on Good Friday and the feast days of martyrs?

## Red

Red is also worn on Palm Sunday and Pentecost Sunday.

## What color of vestments do priests wear during Ordinary Time?

## Green

## What color of vestments do priests wear during the Easter Season?

# White

White is also worn during the Christmas season, for celebrations of Mary, and some other feast days, i.e. Birth of John the Baptist.

## What color of vestments do priests wear during the Lenten season?

# Purple

Purple is also worn during Advent.