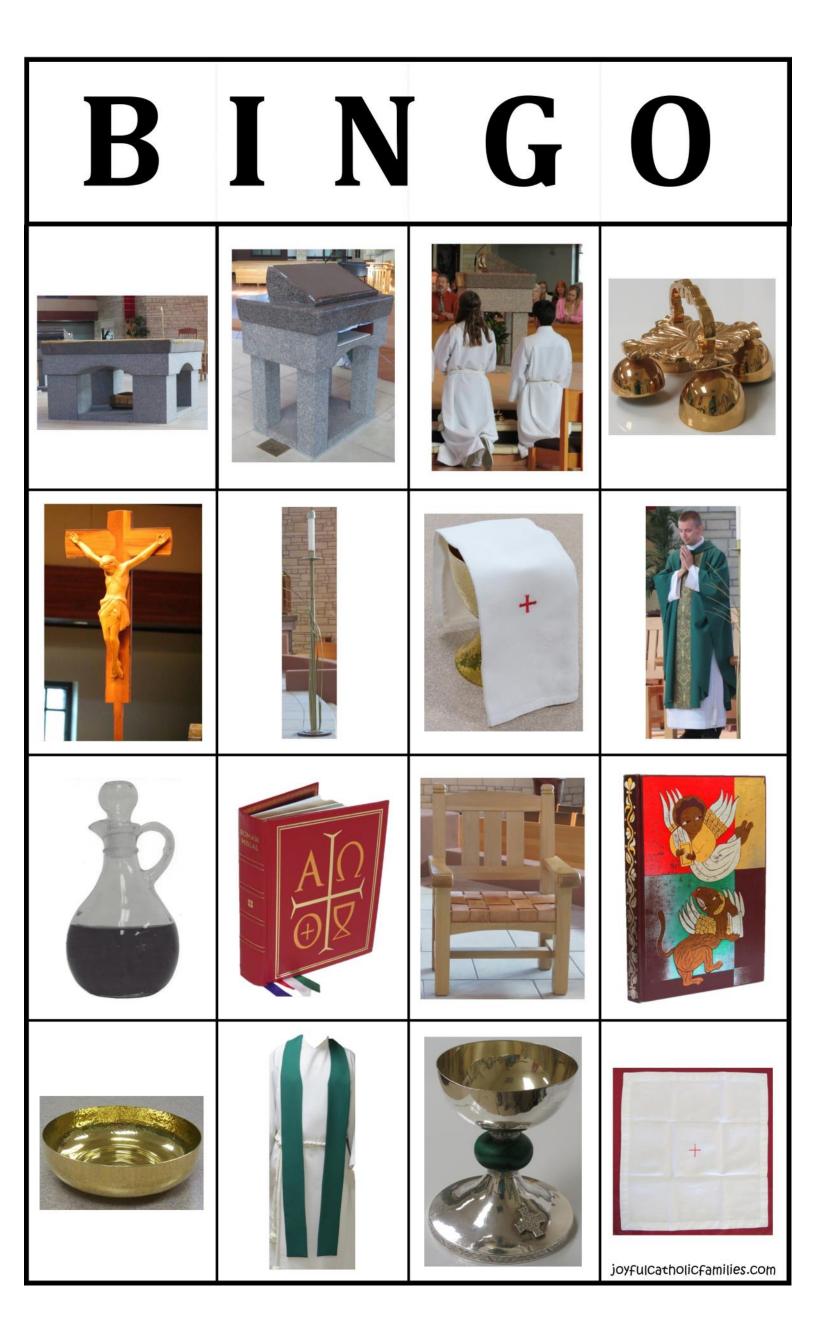

## CATHOLIC MASS BINGO Altar Server

## 4x4 BINGO cards set #3

These cards print well in color or black and white.

©Joyful Catholic Families 2018 joyfulcatholicfamilies.com

| B | ΙΝ | G | 0                          |
|---|----|---|----------------------------|
|   |    |   |                            |
| + |    |   |                            |
|   | +  |   |                            |
|   |    |   | joyfulCatholicfamilies.com |